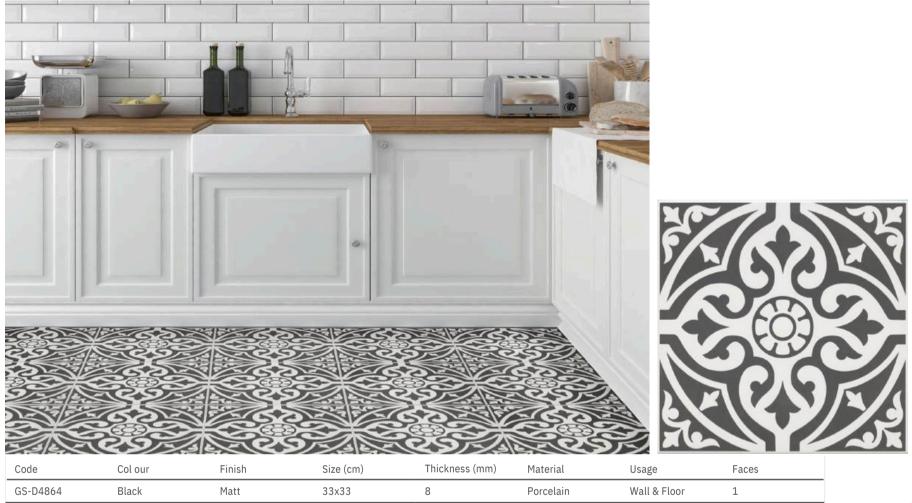

### A R Black Geometric

Porcelainnon-rectifiedblack and white geometric patterned tiles. These tiles are suitable for use on wall and floor.