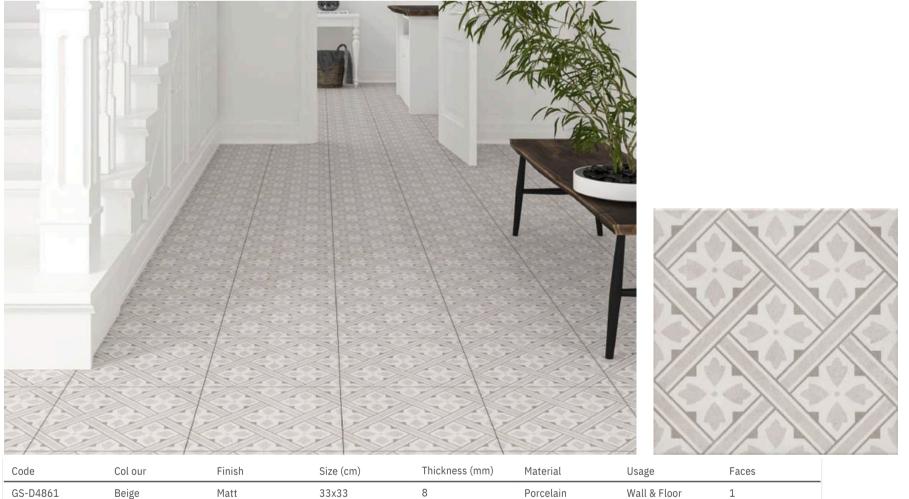

# D M J Beige

Porcelain non-rectified tiles featuring a beige toned pattern and matt finish. These tiles are suitable for use on wall or floor.