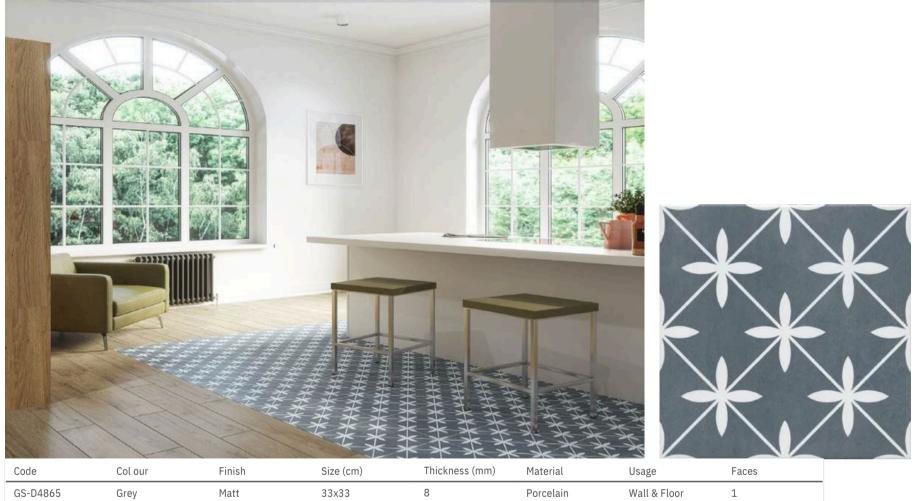

## D M J Grey

Porcelainnon-rectified tiles featuring a soft grey tonal pattern and matt finish. These tiles are suitable for use on wall or floor.