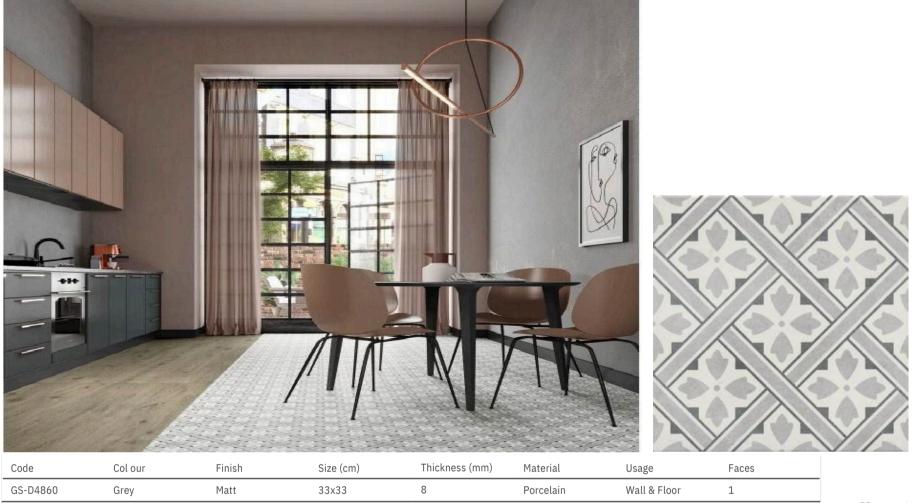

## D M J Grey

Porcelainnon-rectified tiles featuring a soft grey tonal pattern and matt finish. These tiles are suitable for use on wall or floor.