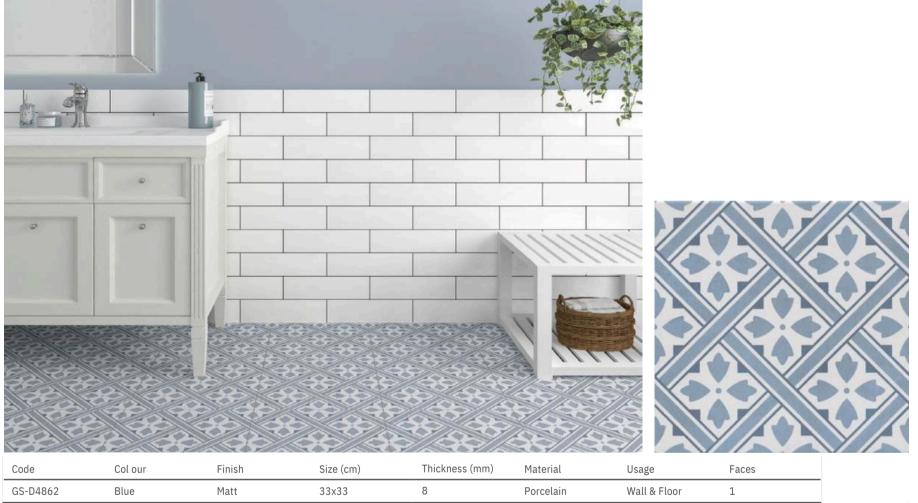

## D M J Blue

Porcelainnon-rectified tiles featuring a soft blue pattern and matt finish. These tiles are suitable for use on wall or floor.