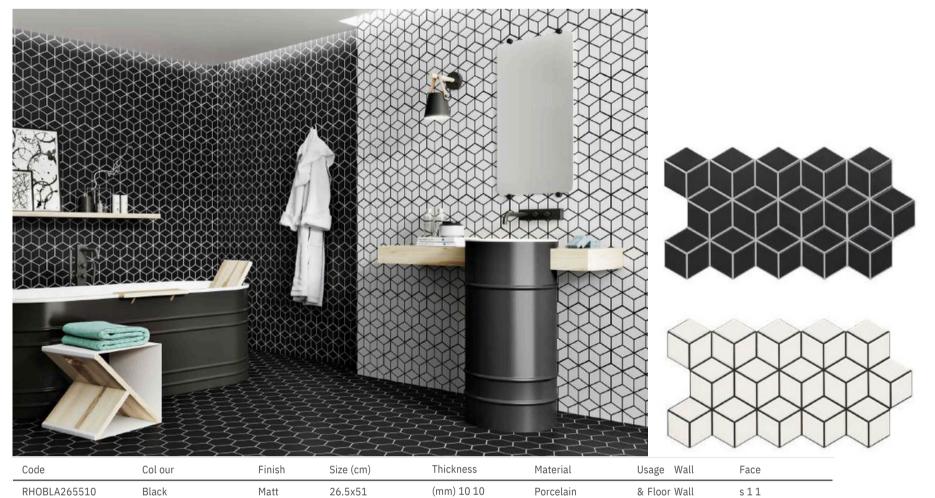

### A R Black Geometric

Porcelainnon-rectifiedblack and white geometric patterned tiles. These tiles are suitable for use on wall and floor.