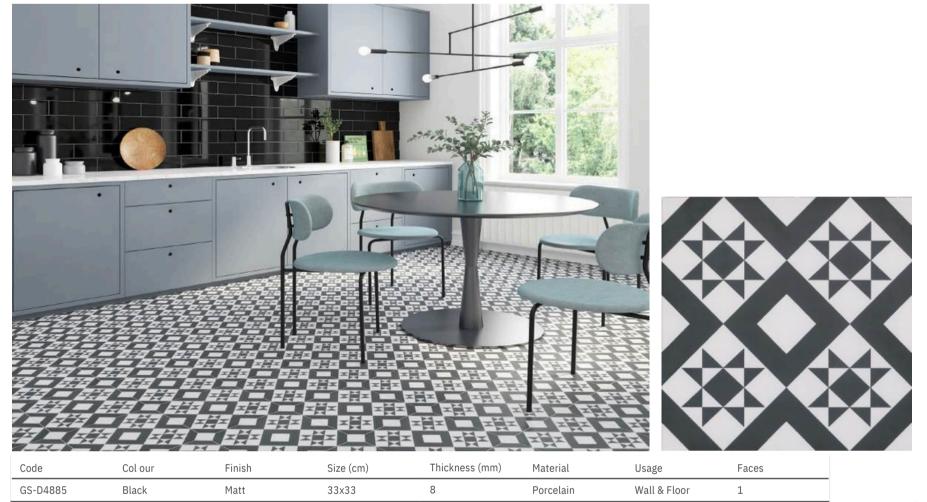

### A R Black Geometric

Porcelainnon-rectifiedblack and white geometric patterned tiles. These tiles are suitable for use on wall and floor.