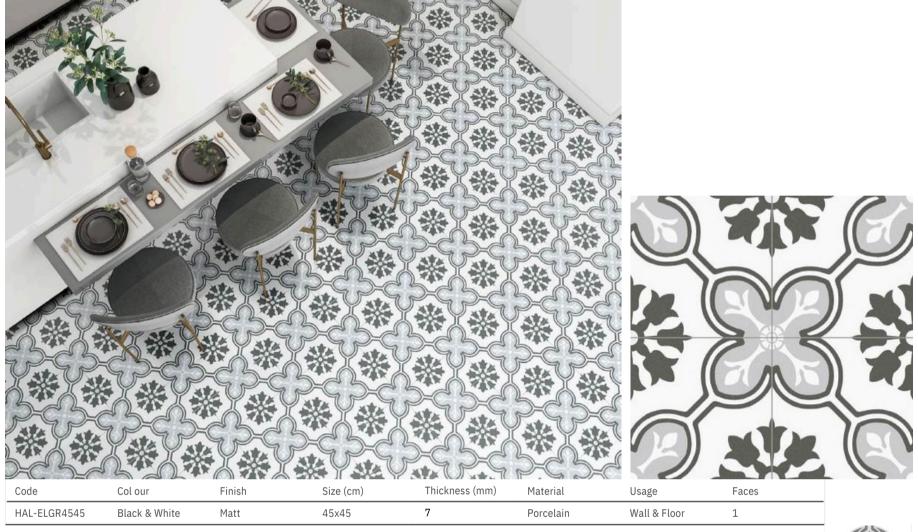

### Ellie Graphite

Floral style matt patterned wall & floor tiles in cooling black, white & grey tones.