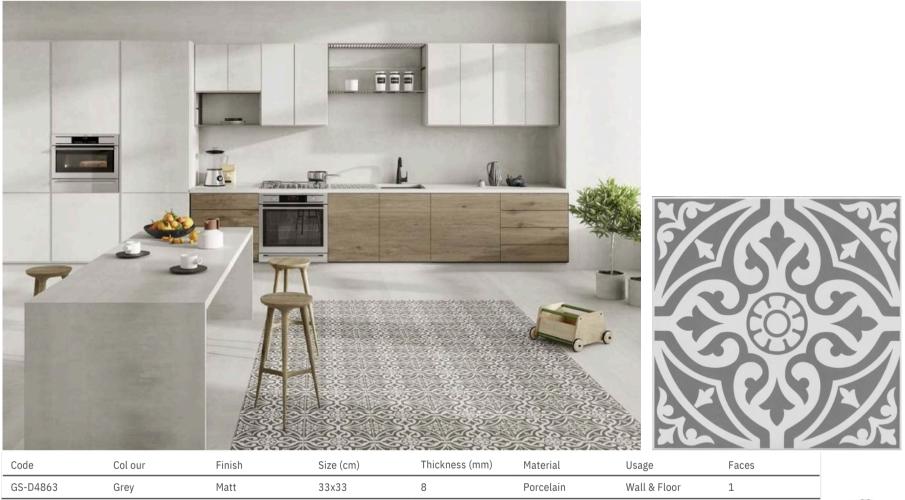

## D M J Grey

Porcelainnon-rectified tiles featuring a soft grey tonal pattern and matt finish. These tiles are suitable for use on wall or floor.