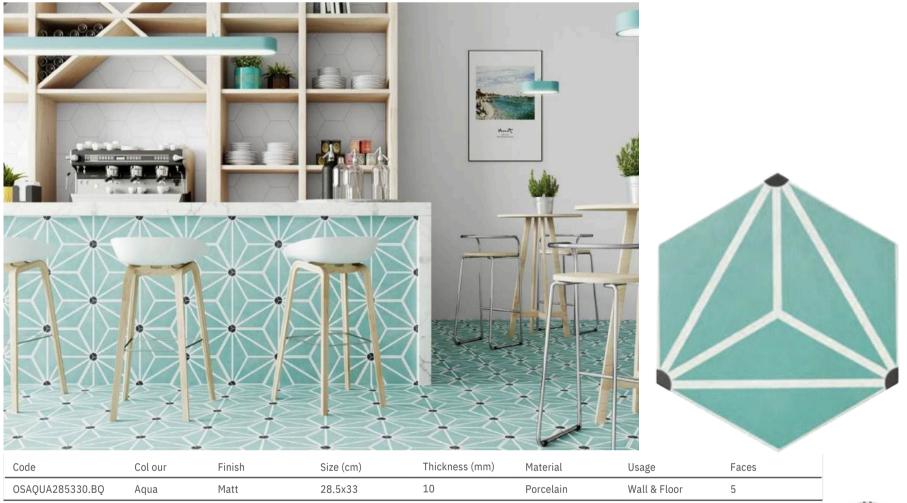

#### Osaka Aqua CLEARANCE

Porcelain flat matt hexagonal tiles featuring a contemporarygeometricdesign. Suitable for use on wall and floor