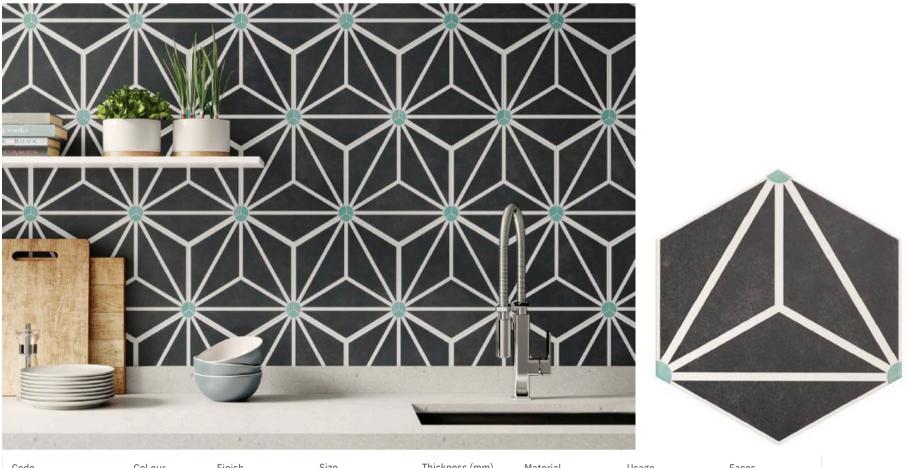

### Osaka Charcoal CLEARANCE

Porcelain flat matt hexagonal tiles featuring a contemporarygeometricdesign. Suitable for use on wall and floor

| Code            | Col our  | Finish | Size    | Thickness (mm) | Material  | Usage        | Faces |
|-----------------|----------|--------|---------|----------------|-----------|--------------|-------|
| OSCHAR285330.BQ | Charcoal | Matt   | 28.5x33 | 10             | Porcelain | Wall & Floor | 5     |