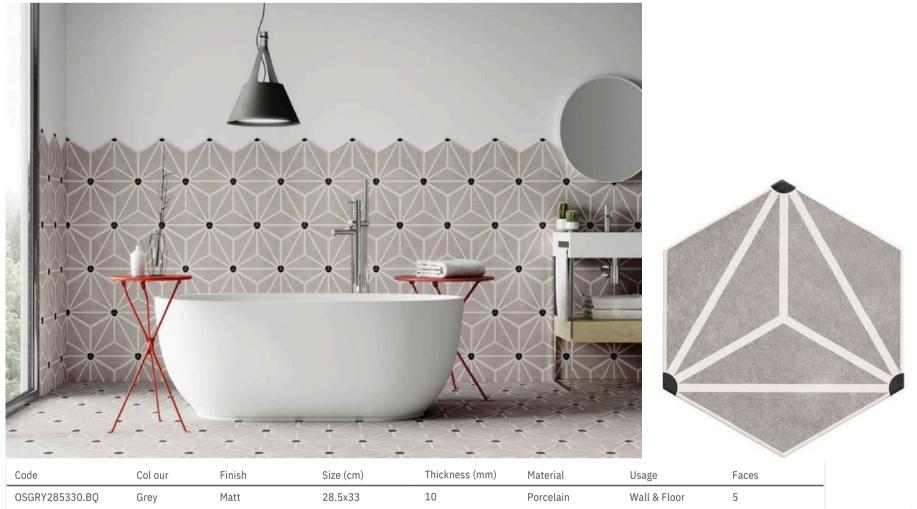

### Osaka Grey CLEARANCE

Porcelain flat matt hexagonal tiles featuring a contemporarygeometricdesign. Suitable for use on wall and floor