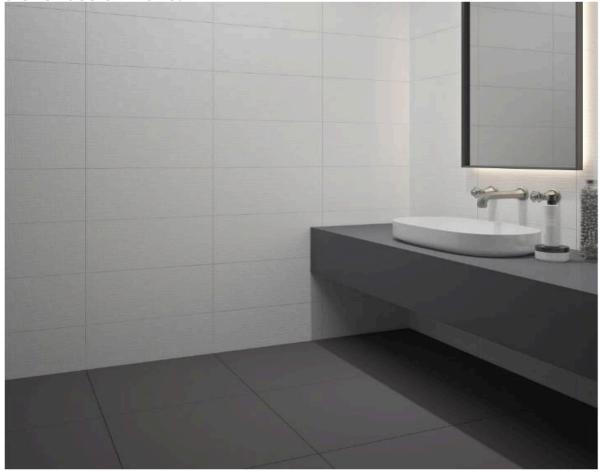

### Perla

White plain rectified small format tiles with an elegant pearlescent shimmery matt finish. These timeless

white ceramic tiles are easy to clean and suitable for use on walls.

| Code       | Col our | Finish              | Size (cm) | Thickness (mm) | Materia | Usage | Faces |
|------------|---------|---------------------|-----------|----------------|---------|-------|-------|
| PERLWH3060 | White   | Pearlescent<br>Matt | 30x60     | 9              | l       | Wall  | 1     |
|            |         | Shimmer             |           |                | Cerami  |       |       |

## Rhein

White rectified small format tiles with an elegant matt finish. These timeless white ceramic tiles are easy

to clean and suitable for use on walls.

| Code      | Col our | Finish | Size (cm) | Thickness (mm) | Materia | Usage | Faces |
|-----------|---------|--------|-----------|----------------|---------|-------|-------|
| RHNWH3060 | White   | Matt   | 30x60     | 9              | l       | Wall  | 1     |