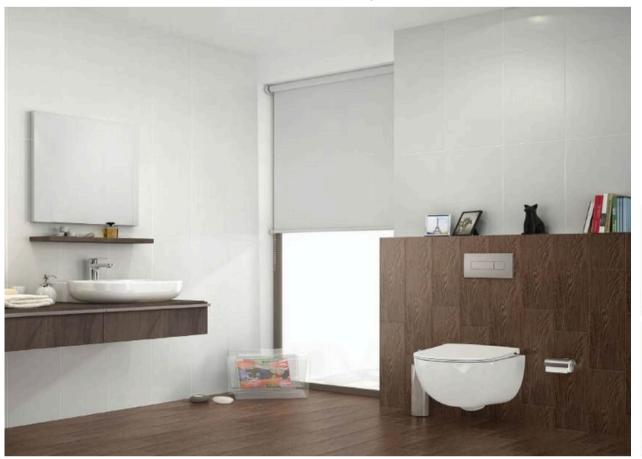

#### Ultra White Gloss

This range comprises of the brightest white tiles available to market in both plain and a stylish décor with a gloss finish. These timeless white ceramic tiles are easy to clean and suitable for use on walls.

| Code           | Col   | Finish      | Size  | Thickness  | Materia | Usage | Face  |
|----------------|-------|-------------|-------|------------|---------|-------|-------|
| ULTRWH30X60    | our   | Gloss       | (cm)  | (mm) 8.5mm | l       | Wall  | s 1 1 |
| ULTRWH30X60DEC | White | Gloss Decor | 30x60 | 8.5mm      | Cerami  | Wall  |       |
|                | White |             | 30x60 |            | С       |       |       |

Ceram