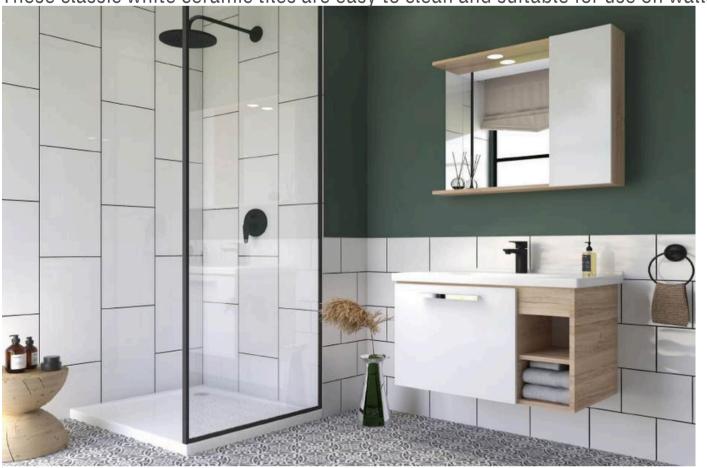

### Perla

White plain rectified small format tiles with an elegant pearlescent shimmery matt finish. These timeless

white ceramic tiles are easy to clean and suitable for use on walls.

| Code       | Col our | Finish              | Size (cm) | Thickness (mm) | Materia | Usage | Faces |
|------------|---------|---------------------|-----------|----------------|---------|-------|-------|
| PERLWH3060 | White   | Pearlescent<br>Matt | 30x60     | 9              | l       | Wall  | 1     |
|            |         | Shimmer             |           |                | Cerami  |       |       |