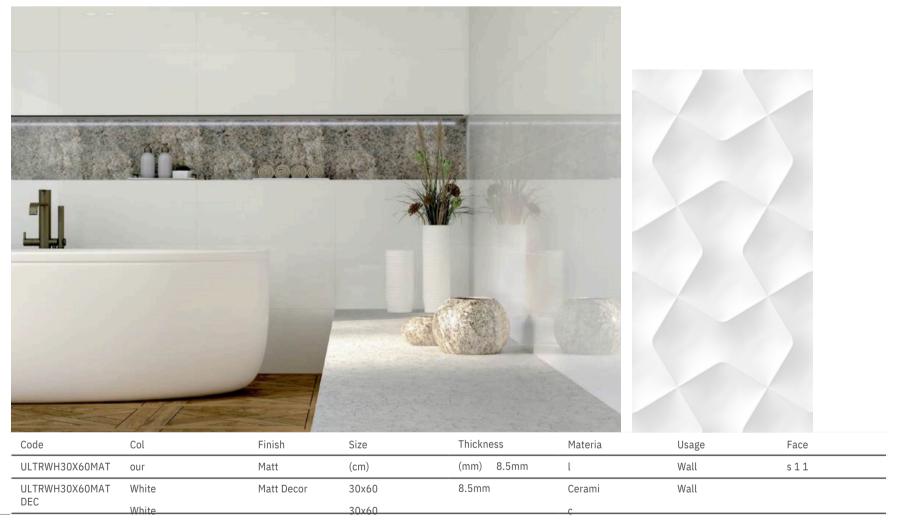

#### Ultra White Gloss

This range comprises of the brightest white tiles available to market in both plain and a stylish décor with a gloss finish. These timeless white ceramic tiles are easy to clean and suitable for use on walls.

| Code           | Col   | Finish      | Size  | Thickness  | Materia | Usage | Face  |
|----------------|-------|-------------|-------|------------|---------|-------|-------|
| ULTRWH30X60    | our   | Gloss       | (cm)  | (mm) 8.5mm | l       | Wall  | s 1 1 |
| ULTRWH30X60DEC | White | Gloss Decor | 30x60 | 8.5mm      | Cerami  | Wall  |       |
|                | White |             | 30x60 |            | С       |       |       |