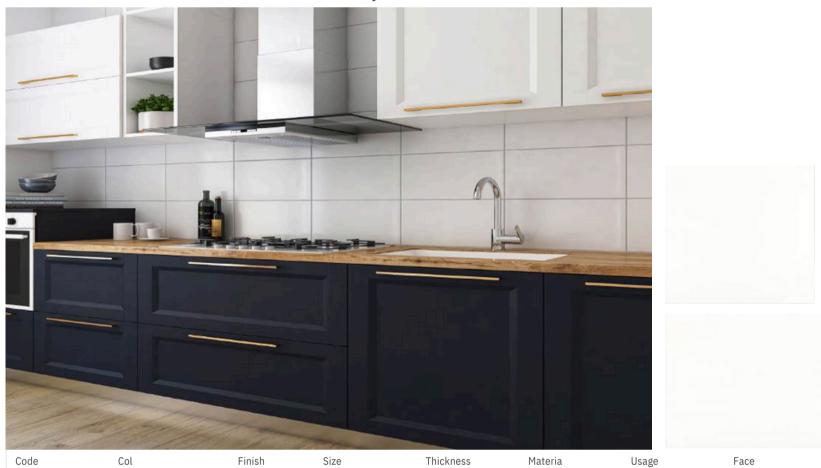

#### Flat Gloss Whites

White small format tiles with a gloss finish.

These classic white ceramic tiles are easy to clean and suitable for use on walls.

| Code  | Col   | Finish | Size  | Thickness | Materia | Usage | Face  |
|-------|-------|--------|-------|-----------|---------|-------|-------|
| 5225  | our   | Gloss  | (cm)  | (mm) 8 8  | l       | Wall  | s 1 1 |
| 9602N | White | Gloss  | 25x33 |           | Cerami  | Wall  |       |
|       | White |        | 25x50 |           | С       |       |       |

Cerami