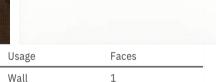

#### Flat Gloss Whites

White small format tiles with a gloss finish.

These classic white ceramic tiles are easy to clean and suitable for use on walls.

| Code  | Col   | Finish | Size  | Thickness | Materia | Usage | Face  |
|-------|-------|--------|-------|-----------|---------|-------|-------|
| 5225  | our   | Gloss  | (cm)  | (mm) 8 8  | l       | Wall  | s 1 1 |
| 9602N | White | Gloss  | 25x33 |           | Cerami  | Wall  |       |
|       | White |        | 25x50 |           | С       |       |       |